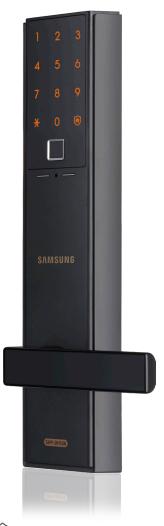

#### **Product Detail**

| Battery                           | Alkaline 1.5V AA battery(LR6) x 4 |                                  |
|-----------------------------------|-----------------------------------|----------------------------------|
| Backup Power                      | A 9V battery (not included)       |                                  |
| Weight                            | 2.7kg (including inner/ouer unit) |                                  |
| Product Size<br>(including lever) | Outer unit                        | 81.8mm(W) x 320mm(H) x 66.8mm(D) |
|                                   | Inner unit                        | 79mm(W) x 290mm(H) x 80.3mm(D)   |