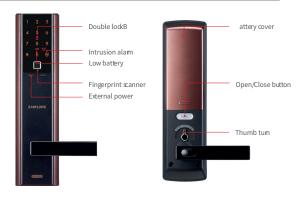

#### **Intrusion Alarm**

After 5 failed entry attempts lock will disable itself for 3 minutes, preventing authentication of any kind. Forced entry or attempted tampering to bypass the lock willset off alarm immediately.

#### Fingerprint Access

Using the same fingerprint authentication methods as modern Smartphones, the scanner is not affected by temperature or humidity. A precise and rapid one-touch direct fingerprint authentication method that does not requie any further actions to open the dog.

#### **Low Battery Notification**

When the batteries are running low, the doorlock informs you with melody and LED icon