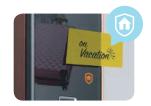

#### Anti-theft Mode

Enable Anti-theft mode when you leave the house. Once activated, an alarm will trigger if anyone atempts to open the door from inside