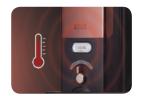

#### High Temperature Alarm

When the built-in sensor detects abnormal high-temperature, the alarm will be tiggered, and the doorlock will flash to aert the user. The doorlock will be also automatically unlocked to allow fast escape.