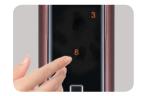

#### Randomizer

Before you enter your password, you will be prompted to enter two randomly chosen digits. This makes it impossible to guess whith numbers have been entered by looking for fingerprint smudges on the touch pad