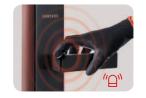

#### Fingerprint Access

Using the same fingerprint authentication methods as modern Smartphones, the scanner is not affected by temperature or humidity. A precise and rapid one-touch direct fingerprint authentication method that does not requie any further actions to open the dog.